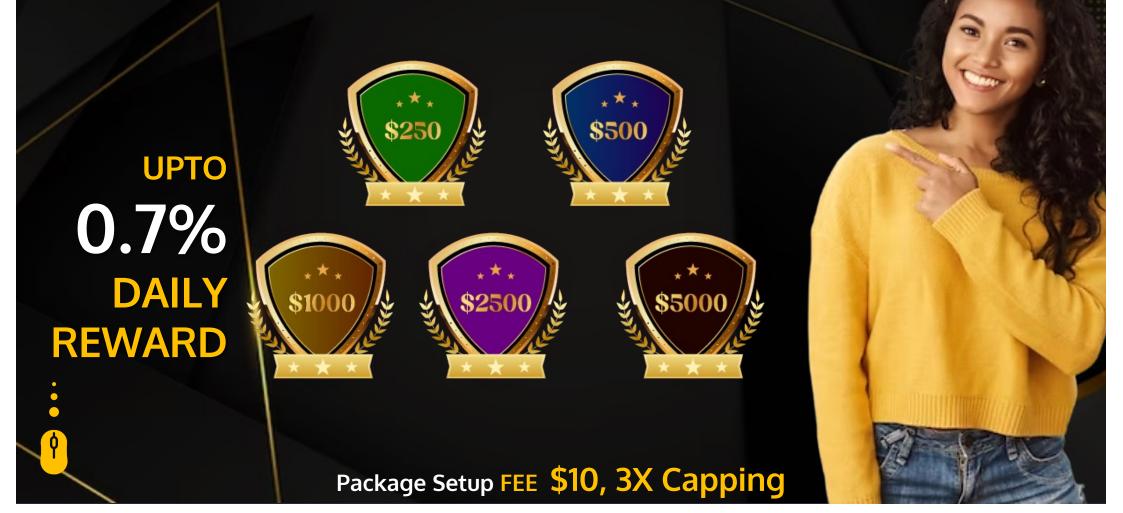

# PACKAGE FOR MEMBERS

NO DAILY REWARD

# **Binary / Education**

Package Setup FEE \$10, 3X Capping