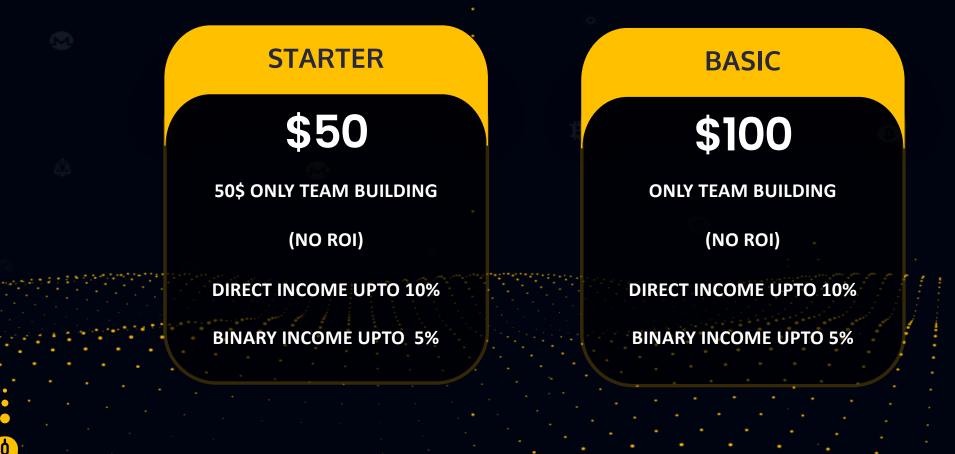

nomic indicators, central bank policies.
Technical Analysis: Studying chart patterns, support/resistance levels.
Sentiment Analysis: Analysing market sentiment and positioning data.

#### 6. Data and Statistics:

Historical Exchange Rate Data.
Volatility Measures: Average true range, standard deviation.
Trading Volume and Liquidity.

#### 7. Risk Management:

Importance: Mitigating potential losses.Techniques: Stop-loss orders, position sizing.

#### 8. Conclusion:

•Forex trading involves understanding historical context, fundamental concepts, and evaluation techniques.

•Continuous learning and risk management are key to success in forex trading.



# PACKAGE FOR MEMBERS





NO DAILY REWARD

# **Binary / Education**

Package Setup FEE \$10, 3X Capping







# BASIC PACKAGE FOR MEMBER





# UNDERSTANDING OUR PLAN

| DIRECT UPTO | BINARY UPTO                     |  |
|-------------|---------------------------------|--|
| 10%         | 5%                              |  |
| 10%         | 5%                              |  |
| 10%         | 5%                              |  |
| 10%         | 5%                              |  |
| 10%         | 5%                              |  |
|             | 10%<br>10%<br>10%<br>10%<br>10% |  |



Direct and Binary Depend on your Rank.



| <b>ON BINARY</b>         |               |  |  |  |  |  |
|--------------------------|---------------|--|--|--|--|--|
| LEVEL                    | BINARY INCOME |  |  |  |  |  |
| 1 <sup>st DIRECT</sup>   | 8%            |  |  |  |  |  |
| 2 <sup>nd INDIRECT</sup> | 7%            |  |  |  |  |  |
|